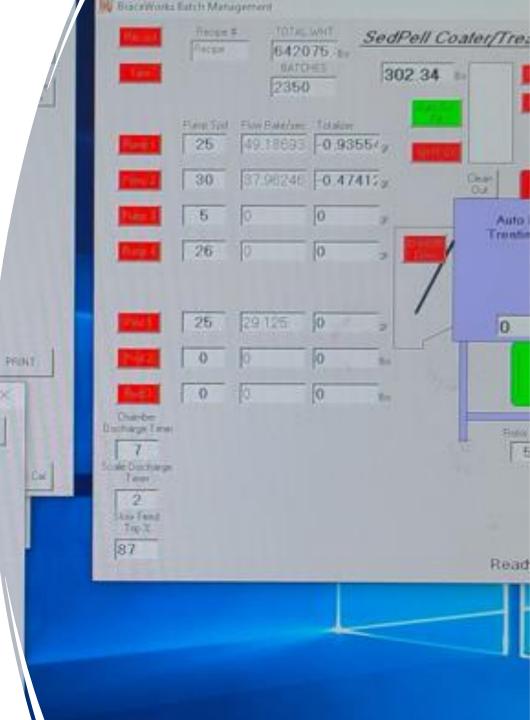

# TREAT SEED

Hybrid operating system for both build up and film treating

Operates on Windows 10/11 with 19" touchscreen

Troubleshooting and diagnostics available remotely

## MAINTENANCE QUICK AND EASY

Tungsten coated rotor (easily rebuilt)

Mixing tub wear components are replaceable

Can be used for mild build up coatings up to 25%

Auto-Calibrating pump delivery system

Up to 5 pumps and 4 powder feeders