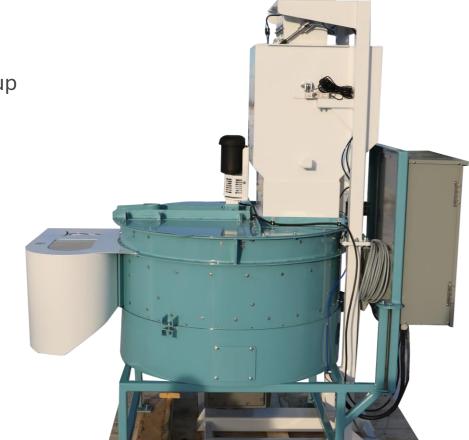

# SedPell

RP52FT/CDB 52" Batch Seed Treater

Brought to you by: Kannar Earth Science, Ltd.

# Minimum space requirements

Height98"Floor to bottom of seed inlet

Width107"For operator and equipment

Deep 85" Add depth for seed belts

Additional room for chemical storage, and the weighing station required.