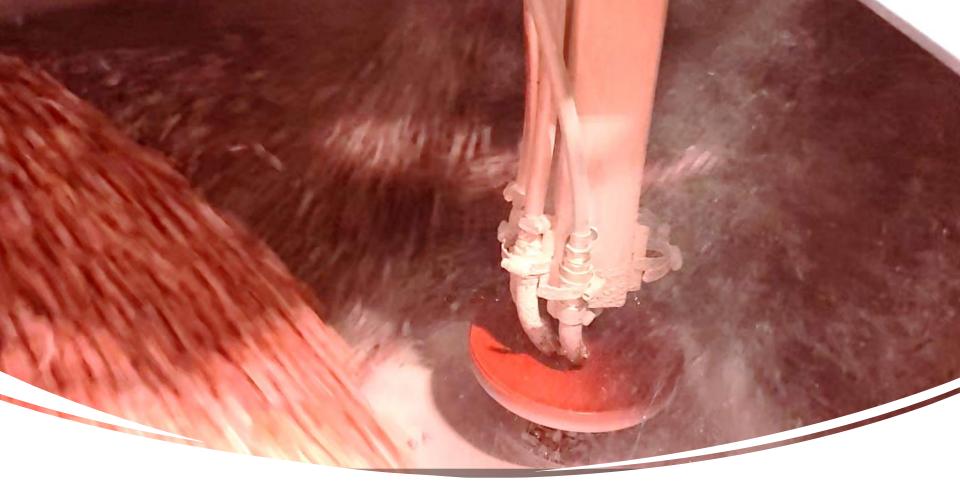

## HIGH THROUGHPUT MADE EASY

Hi throughput seed batching scale with no risk or "bridging"

5-point mixing system minimizes batch time while being gentle on seed

7.5 cu. ft. capacity per batch

Treat 900 lbs per minute (seed being 40 lbs/cu. ft. and with as little as 20 sec/batch on film treatment)

Air seal between rotor and stator wall accelerate drying

Actuated mixing bar/discharge bar to rapidly discharge treated seed