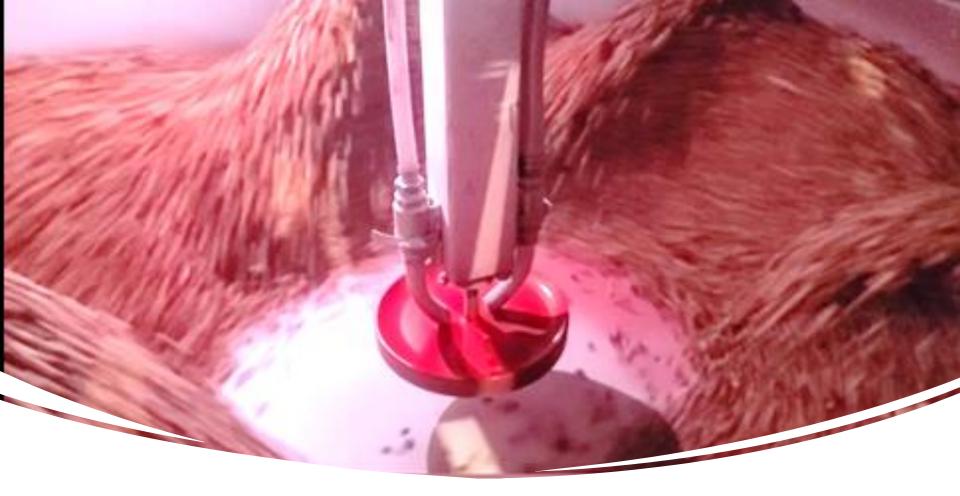

## HIGH THROUGHPUT MADE EASY

Hi throughput seed batching scale with no risk or "bridging"

5-point mixing system minimizes batch time while being gentle on seed

7.5 cu. ft. capacity per batch

Treat 900 lbs per minute (seed being 40 lbs/cu. ft. and with as little as 20 sec/batch on film treatment)

Air seal between rotor and stator wall accelerate drying

Actuated mixing bar/discharge bar to rapidly discharge treated seed