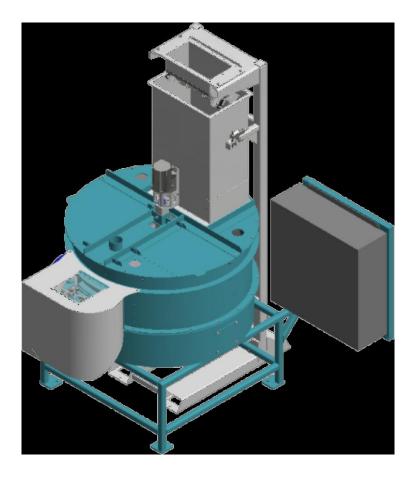

# SedPell

RP52FT/CDB 52" Batch Seed Treater

Brought to you by: Kannar Earth Science, Ltd.

# Minimum space requirements

Height98"Floor to bottom of seed inlet

Width107"For operator and equipment

Deep 85" Add depth for seed belts

Additional room for chemical storage, and the weighing station required.