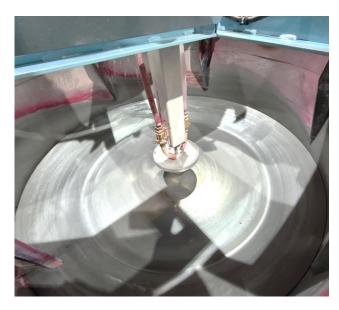

## HIGH THROUGHPUT MADE EASY

Hi throughput seed batching scale with no risk or "bridging"

5-point mixing system minimizes batch time while being gentle on seed

7.5 cu. ft. capacity per batch

Treat 900 lbs per minute (seed being 40 lbs/cu. ft. and with as little as 20 sec/batch on film treatment)

Air seal between rotor and stator wall accelerate drying

Actuated mixing bar/discharge bar to rapidly discharge treated seed