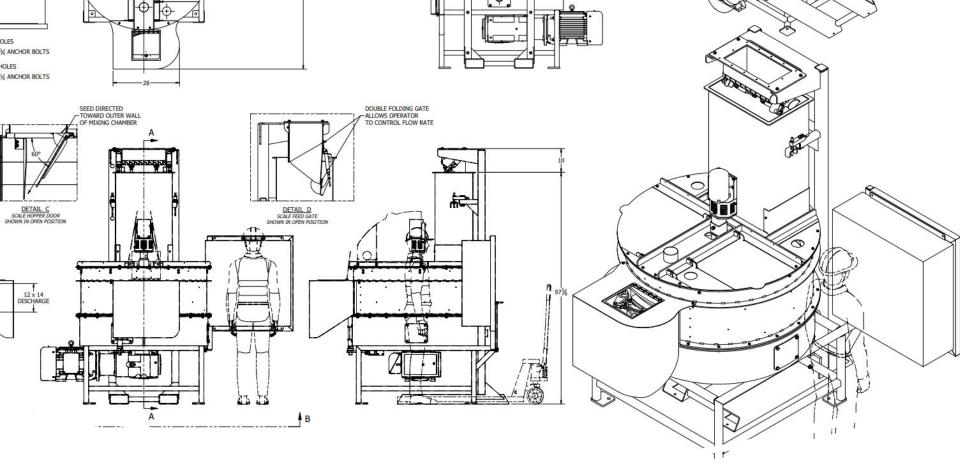

## HIGH THROUGHPUT MADE EASY

Hi throughput seed batching scale with no risk or "bridging"

5-point mixing system minimizes batch time while being gentle on seed

7.5 cu. ft. capacity per batch

Treat 900 lbs per minute (seed being 40 lbs/cu. ft. and with as little as 20 sec/batch on film treatment)

Air seal between rotor and stator wall accelerate drying

Actuated mixing bar/discharge bar to rapidly discharge treated seed

# Minimum space requirements

Height98"Floor to bottom of seed inlet

Width107"For operator and equipment

Deep 85" Add depth for seed belts

Additional room for chemical storage, and the weighing station required.